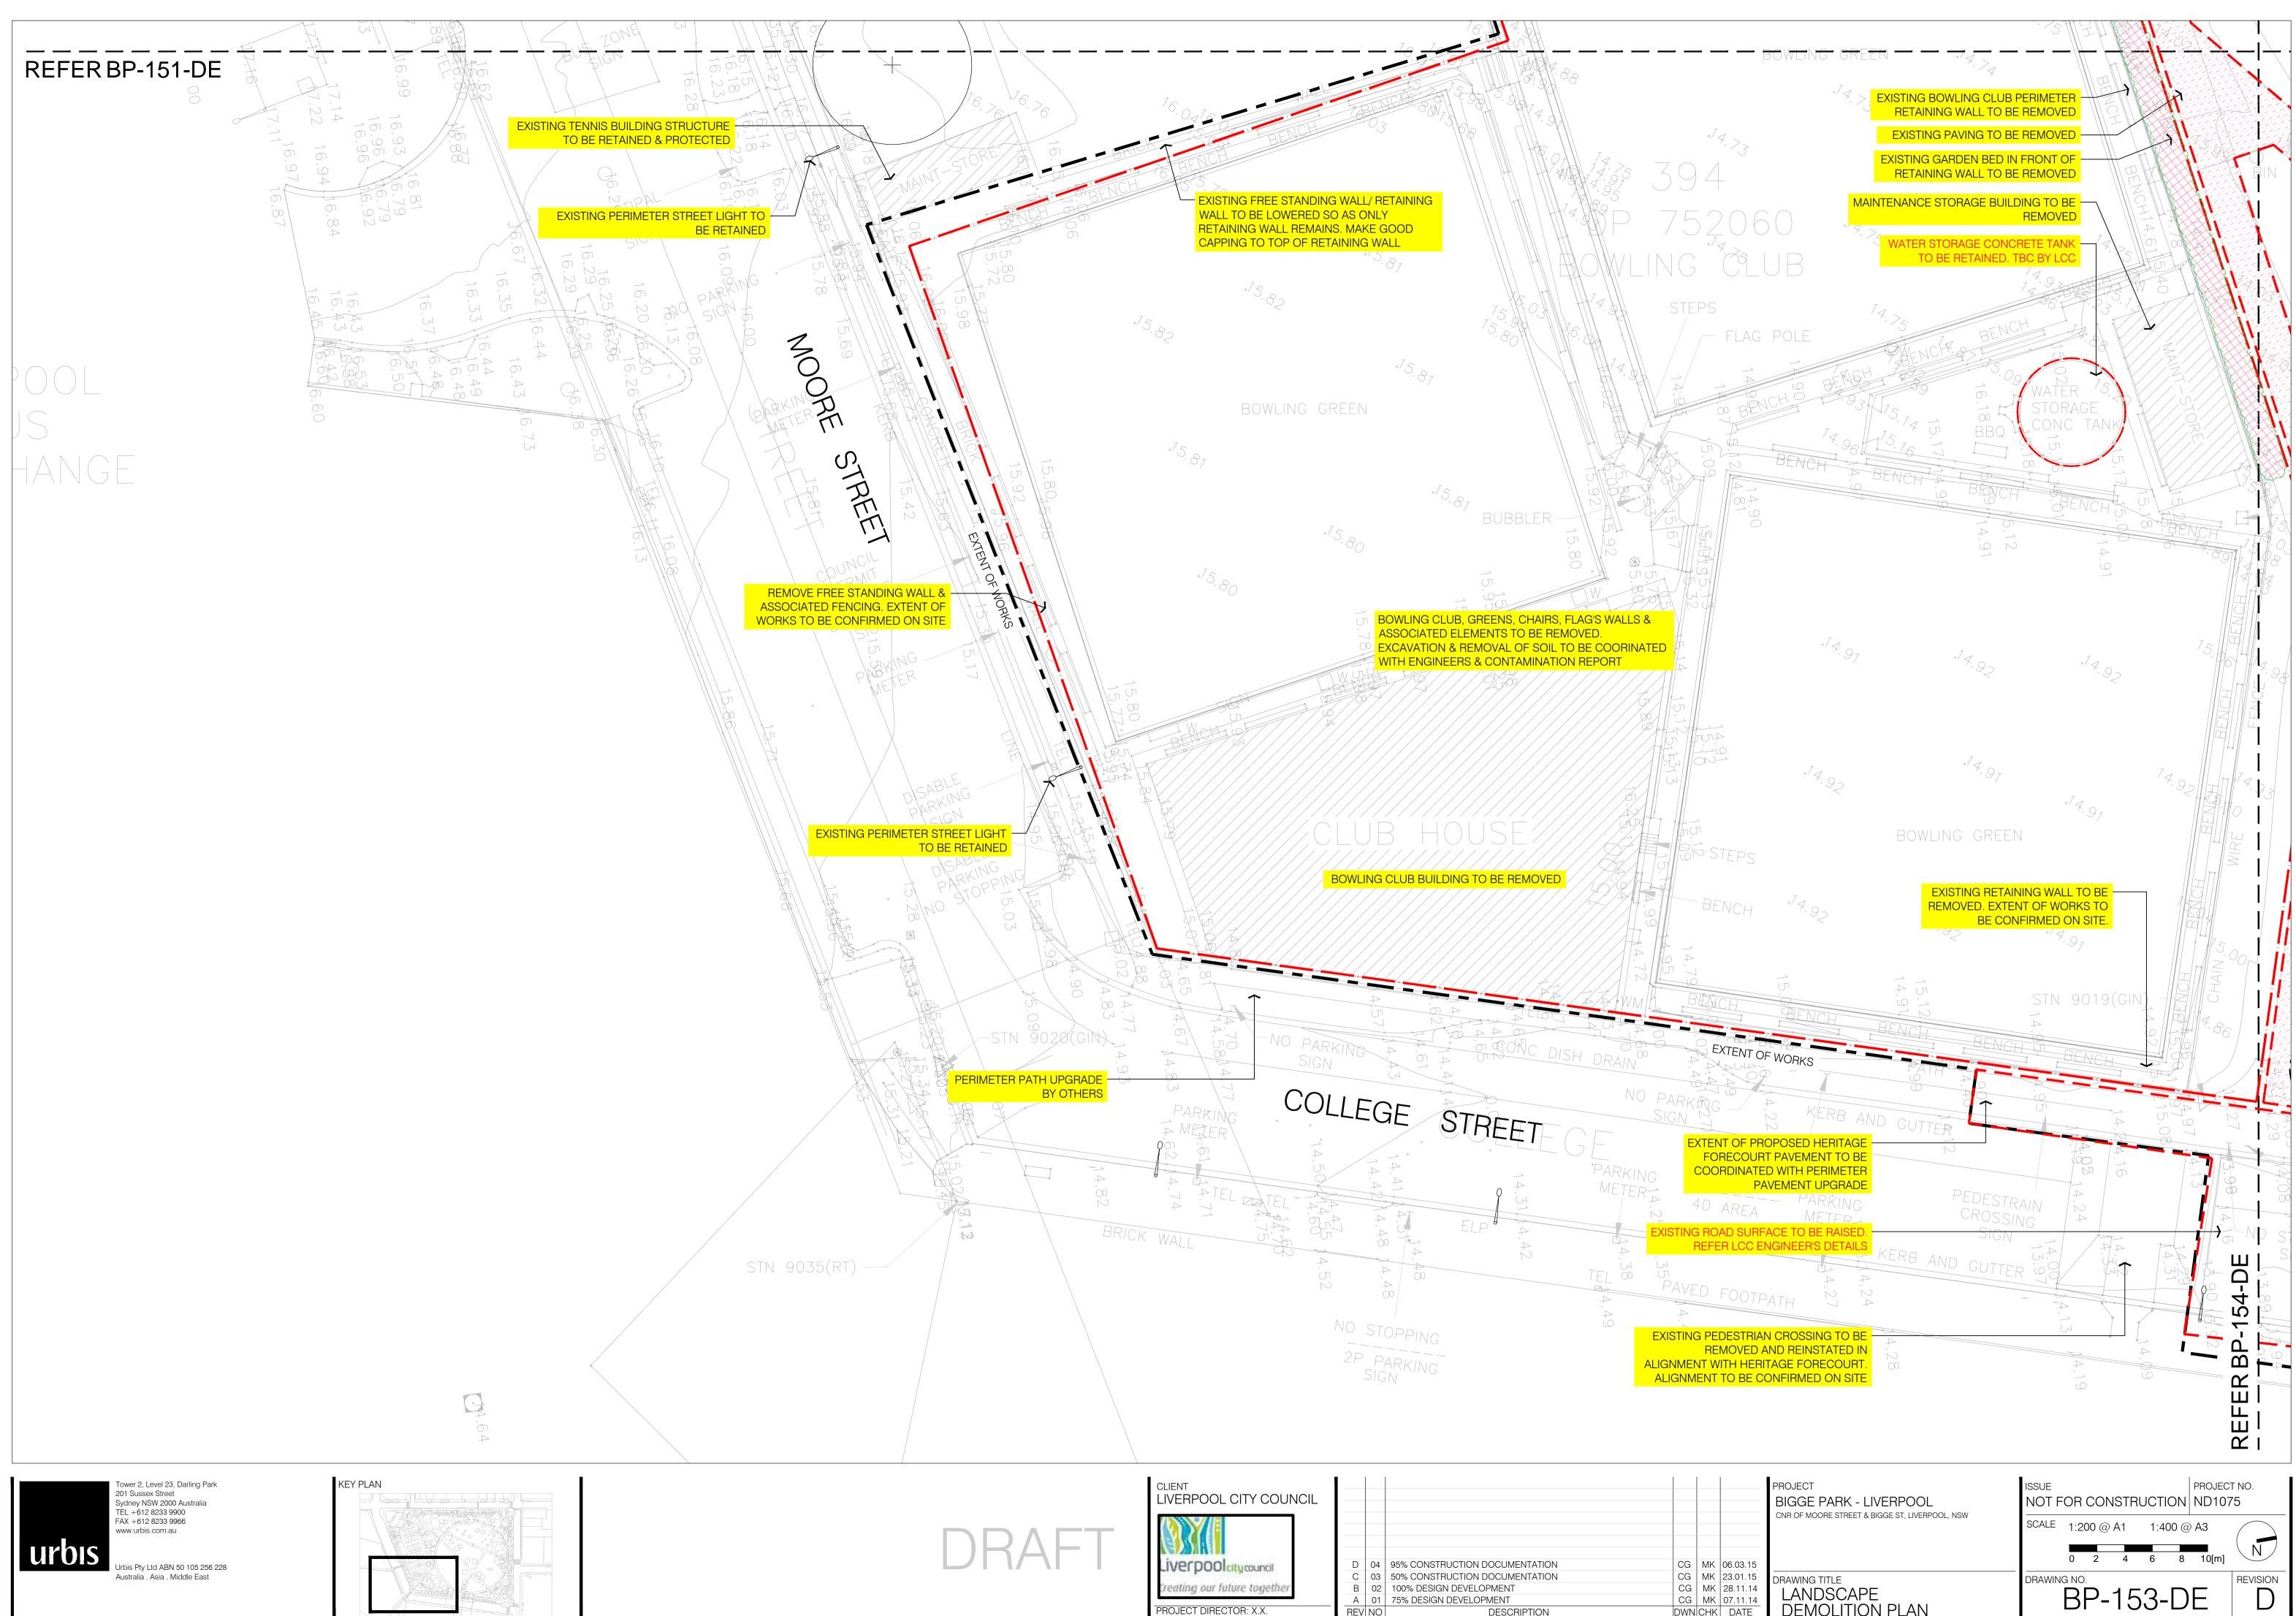

LANDSCAPE DEMOLITION PLAN

| 15 |               |
|----|---------------|
| 15 | DRAWING TITLE |
| 14 | LANDSCAPE     |
| 14 |               |

| DRAWING TITLE    |    |
|------------------|----|
| LANDSCAPE FURNIT | IR |
|                  |    |
| & PLAYGROUND PLA | N  |