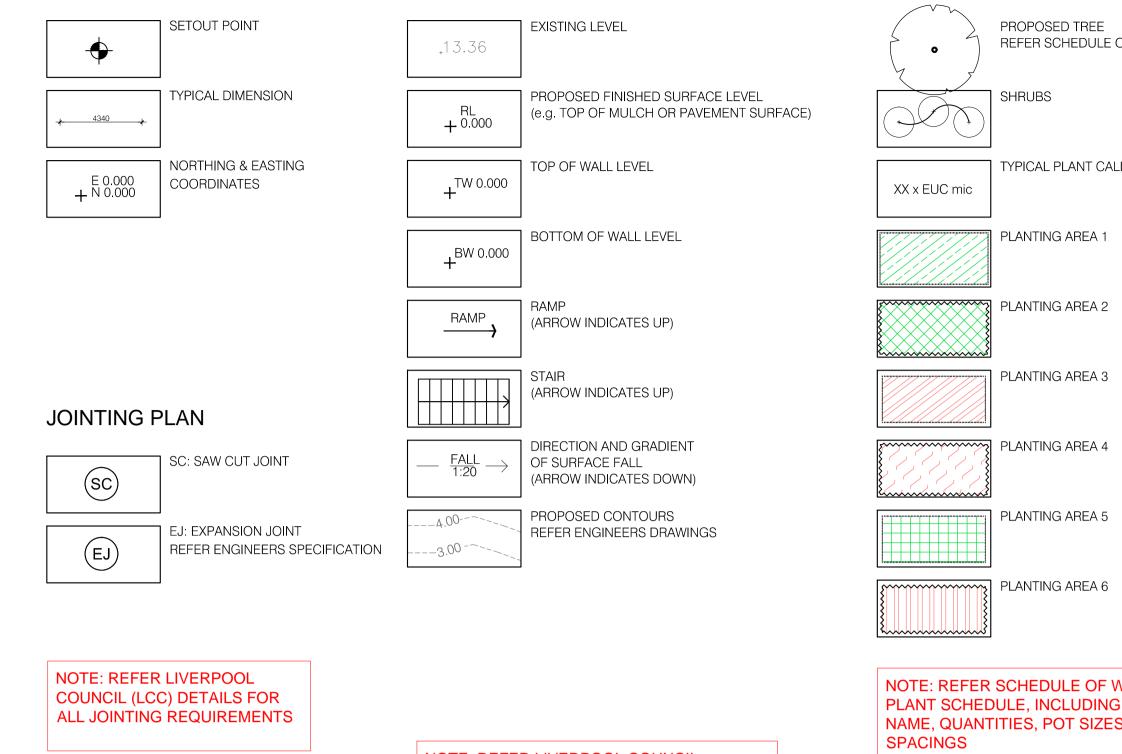

# LEGENDS

#### GENERAL

0

+

+

# EXTENT OF WORKS

JOINLINE

EXISTING BUILDING/ STRUCTURE RETAINED

PROPOSED TREE REFER PLANTING PLAN

EXISTING TREE TO BE RETAINED

EXISTING TREE TO BE REMOVED DEMOLITION PLAN

PROPOSED TREE REFER PLANTING PLAN 0 EXISTING TREE TO BE RETAINED +EXISTING TREE TO BE REMOVED

AREAS TO BE

DEMOLISHED

AREAS TO BE

RETAINED & PROTECTED

EXISTING PAVEMENT

TO BE REMOVED 

EXISTING MEMORIALS 1 REFER MEMORIAL SCHEDULE FINISHES PLAN

| P1                                                        | P1 : PAVEMENT PROFILE 1<br>REFER SCHEDULE OF LANDSCAPE WORKS<br>INSITU CONCRETE - RUBY                                       |
|-----------------------------------------------------------|------------------------------------------------------------------------------------------------------------------------------|
| P2                                                        | P2 : PAVEMENT PROFILE 2<br>REFER SCHEDULE OF LANDSCAPE WORKS<br>INSITU CONCRETE - PEWTER                                     |
| P3                                                        | P3 : PAVEMENT PROFILE 3<br>REFER SCHEDULE OF LANDSCAPE WORKS<br>INSITU CONCRETE - MORPHEUS                                   |
| P4                                                        | P4 : PAVEMENT PROFILE 4<br>REFER SCHEDULE OF LANDSCAPE WORKS<br>800x400x50mm PAVERS - REGENT GREY                            |
| (P4a)                                                     | P4a : PAVEMENT PROFILE 4a<br>REFER SCHEDULE OF LANDSCAPE WORKS<br>800x100x50mm PAVERS - REGENT GREY                          |
| P4b                                                       | P4b : PAVEMENT PROFILE 4b<br>REFER SCHEDULE OF LANDSCAPE WORKS<br>200 X 100 X 50 REGENT GREY INTERLOCKING GRANITE SETS       |
| P5                                                        | P5 - PAVEMENT PROFILE 5<br>REFER SCHEDULE OF LANDSCAPE WORKS<br>POROUS PAVEMENT - UNDER TREE CANOPIES                        |
| (P6)                                                      | P6 - PAVEMENT PROFILE 6<br>REFER SCHEDULE OF LANDSCAPE WORKS<br>400x400xx50mm - REGENT GREY                                  |
| + + + + + + + + + + + + + + + + + + +                     | SF : PLAY/FITNESS EQUIPMENT SOFTFALL<br>REFER SCHEDULE OF LANDSCAPE WORKS                                                    |
| (TAC)→                                                    | TAC - WARNING TACTILE INDICATORS<br>REFER SCHEDULE OF LANDSCAPE WORKS                                                        |
| (W1)                                                      | W1 : WALL TYPE 1<br>REFER SCHEDULE OF LANDSCAPE WORKS<br>REFER DETAIL 02/911-DT (TO BE CONFIRMED)                            |
| (W2)                                                      | W2 : WALL TYPE 2 - PERIMETER RETAINING WALL<br>REFER SCHEDULE OF LANDSCAPE WORKS<br>REFER DETAIL 01/911-DT (TO BE CONFIRMED) |
| G1                                                        | G1 : GARDEN PROFILE 1<br>REFER SCHEDULE OF LANDSCAPE WORKS                                                                   |
| $\begin{array}{c} + & + & + & + & + & + & + & + & + & + $ | T1 : TURF PROFILE 1<br>REFER SCHEDULE OF LANDSCAPE WORKS                                                                     |
| E1                                                        | E1: EDGE TYPE 1<br>REFER SCHEDULE OF LANDSCAPE WORKS<br>REFER DETAIL 06/905-DT                                               |
| E2                                                        | E2: EDGE TYPE 2<br>REFER SCHEDULE OF LANDSCAPE WORKS<br>REFER DETAIL 02/905-DT                                               |
| E3                                                        | E3: EDGE TYPE 3<br>REFER SCHEDULE OF LANDSCAPE WORKS<br>REFER DETAIL 05/905-DT                                               |
| E4)                                                       | E4: EDGE TYPE 4<br>EXTRUDED CONCRETE<br>REFER SCHEDULE OF WORKS                                                              |
| (ST1)                                                     | ST1: STAIR TYPE 1<br>REFER DETAIL 02/910-DT                                                                                  |
| ST2                                                       | ST2: STAIR TYPE 2<br>REFER DETAIL 03/910-DT                                                                                  |
| ST3                                                       | ST3: STAIR TYPE 3<br>REFER DETAIL 04/910-DT                                                                                  |
| ST4                                                       | ST4: STAIR TYPE 4<br>REFER DETAIL 05/910-DT                                                                                  |
| HR1)                                                      | HR1: HANDRAIL TYPE 1 - STAIRS<br>REFER DETAIL 02/910-DT                                                                      |
| HR2                                                       | HR2: HANDRAIL TYPE 2 - RAMPS<br>REFER DETAIL 02/911-DT                                                                       |
| DG                                                        | DECOMPOSED GRANITE<br>REFER DETAIL 05/905-DT                                                                                 |
|                                                           |                                                                                                                              |

| F WORKS FOR<br>NG; SPECIES<br>ES & |
|------------------------------------|
|                                    |

| BL1   | B1: BOLLARD TYPE 1<br>REFER SCHEDULE OF LANDSCAPE WORKS                           |
|-------|-----------------------------------------------------------------------------------|
| BL2   | B2: BOLLARD TYPE 2<br>REFER SCHEDULE OF LANDSCAPE WORKS                           |
| HR1   | HR1: HANDRAIL TYPE 1 - STAIRS<br>REFER DETAIL 02/910-DT                           |
| WB    | WATER BUBBLER<br>REFER SCHEDULE OF LANDSCAPE WORKS                                |
| (B1)  | RUBBISH BIN TYPE 1<br>REFER SCHEDULE OF LANDSCAPE WORKS                           |
| (B2)  | RUBBISH BIN TYPE 2<br>REFER SCHEDULE OF LANDSCAPE WORKS                           |
| S1-4  | BENCH SEAT TYPE 1<br>REFER SCHEDULE OF LANDSCAPE WORKS<br>REFER DETAIL 01/906-DT  |
| (S2)  | BENCH SEAT TYPE 2<br>REFER SCHEDULE OF LANDSCAPE WORKS<br>REFER DETAIL 01/907-DT  |
| S3-   | BENCH SEAT TYPE 3<br>REFER SCHEDULE OF LANDSCAPE WORKS<br>REFER DETAIL 01/908-DT  |
| (S3a) | BENCH SEAT TYPE 3a<br>REFER SCHEDULE OF LANDSCAPE WORKS<br>REFER DETAIL 01/909-DT |
| S4)   | BENCH SEAT TYPE 4<br>REFER SCHEDULE OF LANDSCAPE WORKS                            |
| BR    | BIKE RACKS<br>REFER SCHEDULE OF LANDSCAPE WORKS                                   |