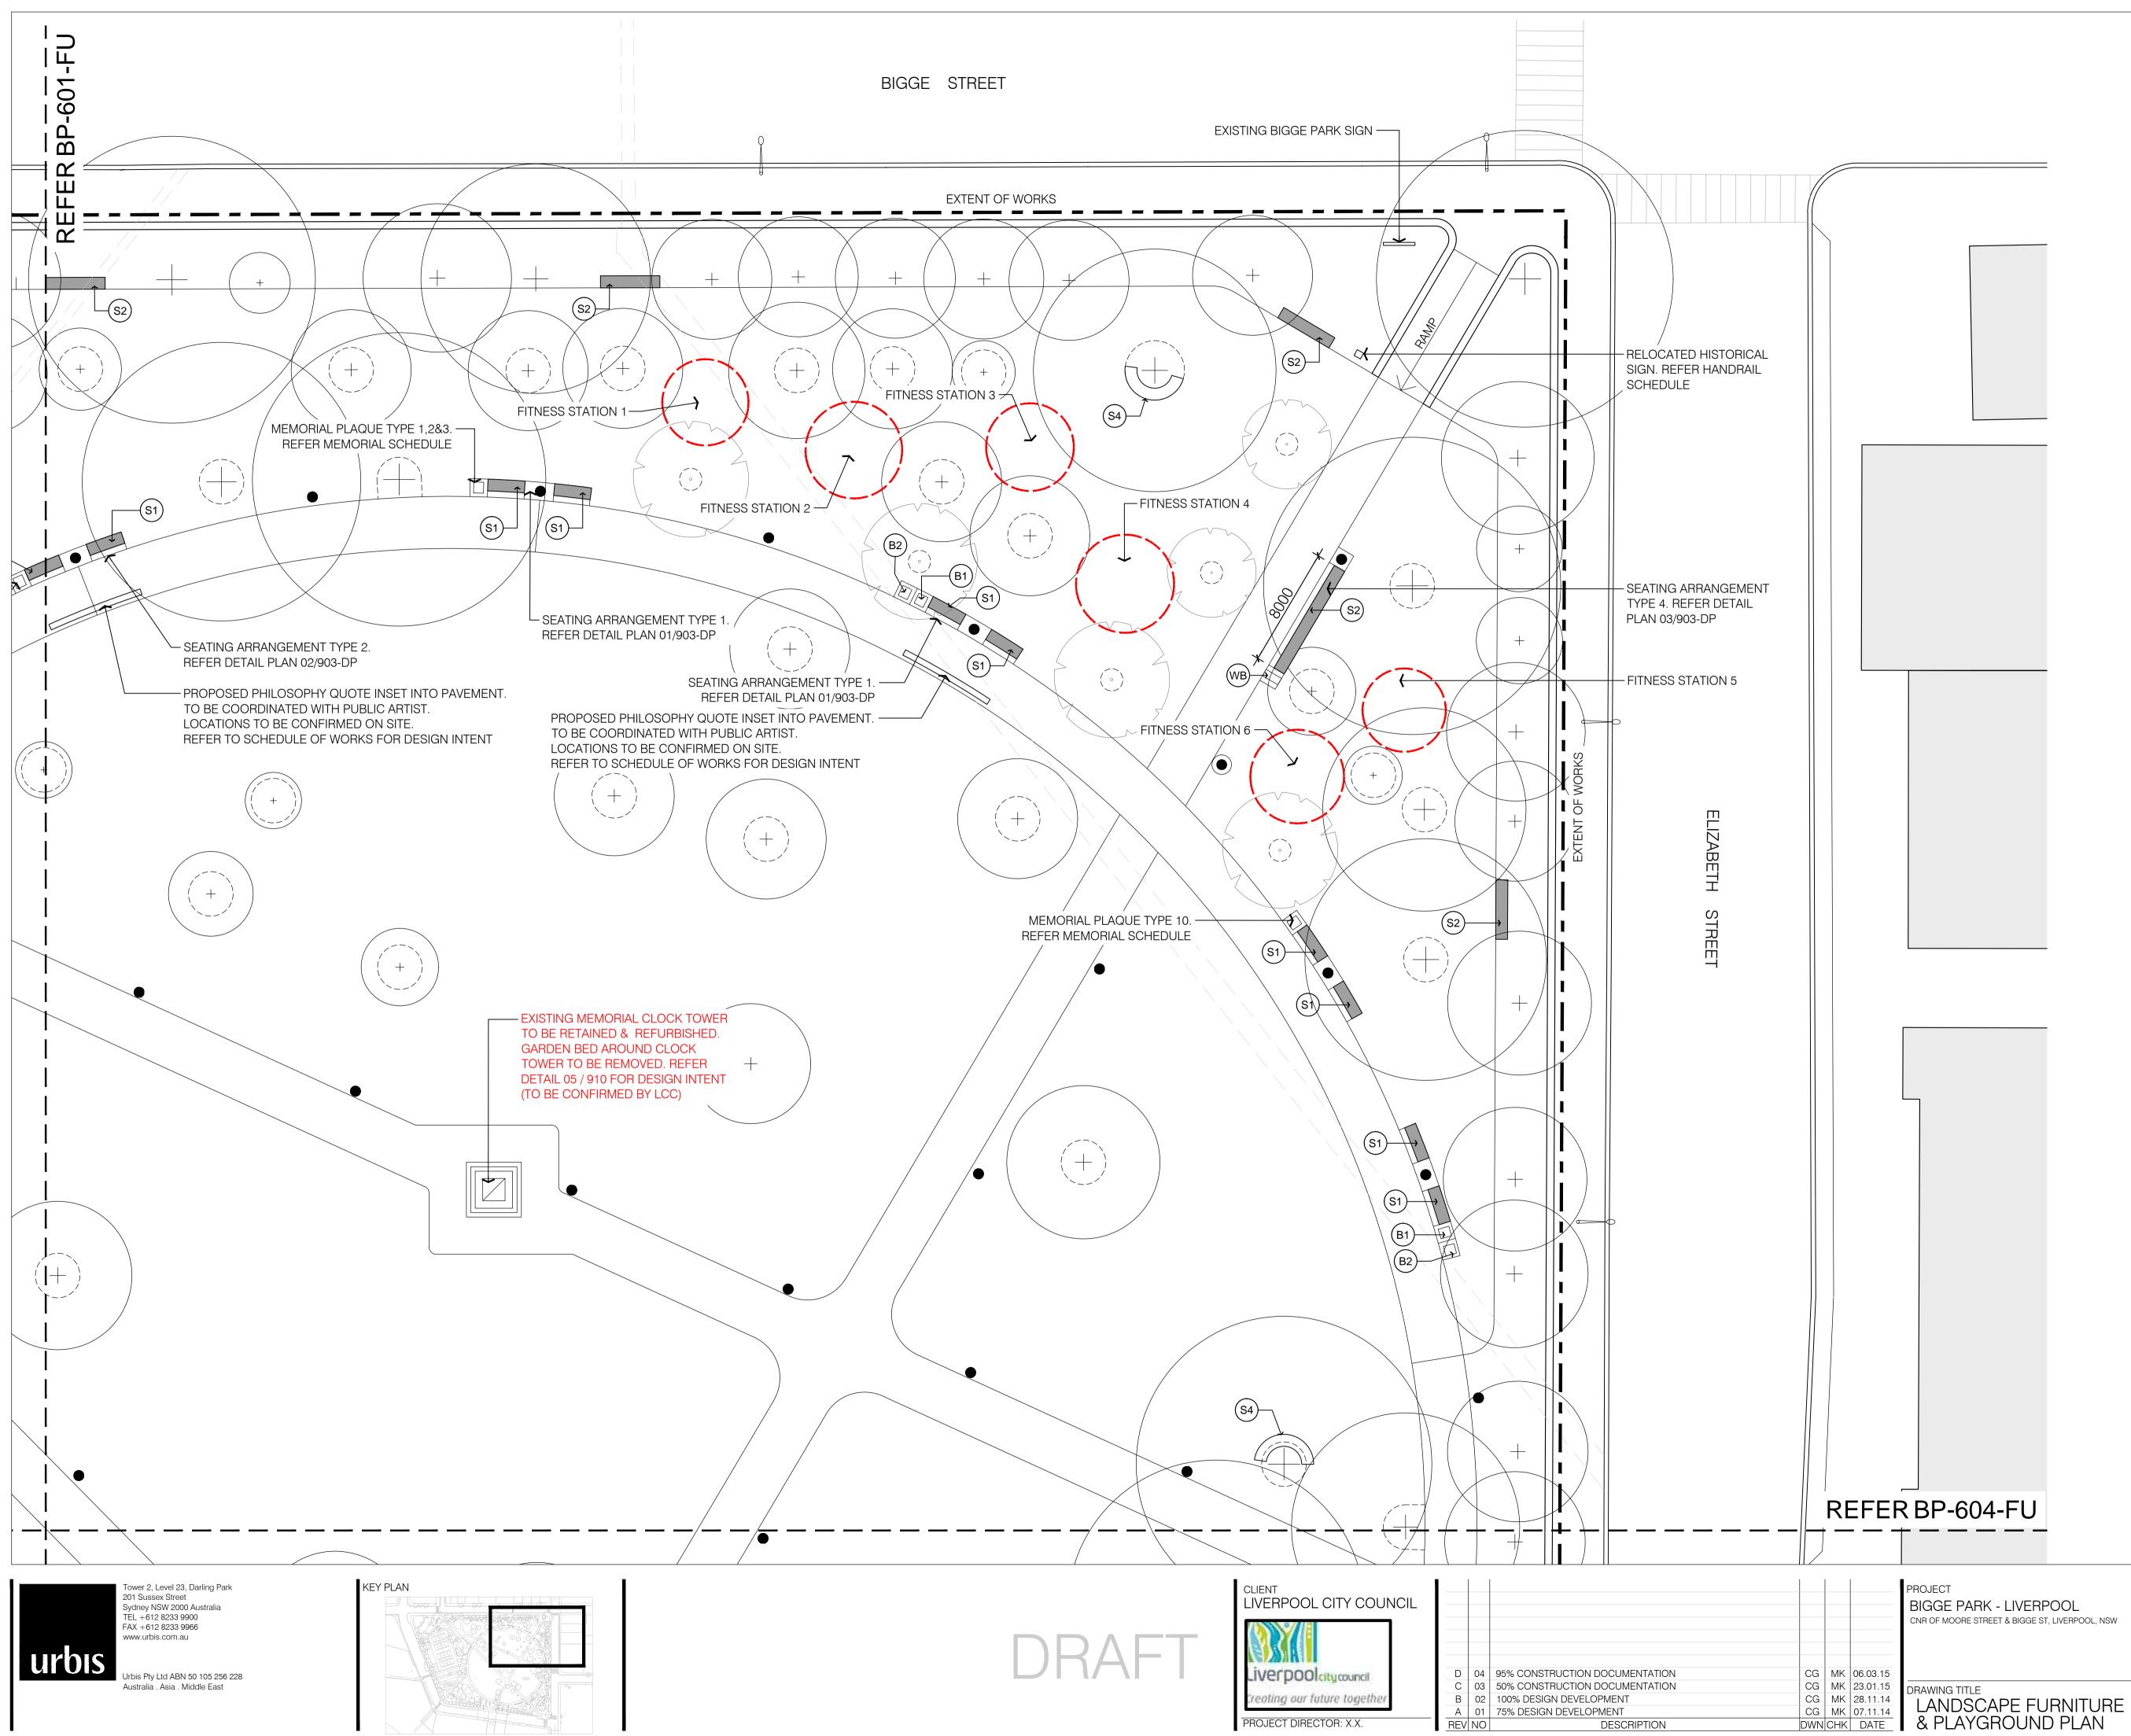

### FURNITURE & PLAYGROUND PLAN

| E<br>LE OF LANDSCAPE WORKS |  |
|----------------------------|--|
| CALL OUT                   |  |
| .1                         |  |

| (s |
|----|
| 6  |
|    |
|    |
|    |
| (s |
|    |
|    |
|    |

| F WORKS FOR<br>NG; SPECIES<br>ES & |
|------------------------------------|
|                                    |

| BL1   | B1: BOLLARD TYPE 1<br>REFER SCHEDULE OF LANDSCAPE WORKS                           |
|-------|-----------------------------------------------------------------------------------|
| BL2   | B2: BOLLARD TYPE 2<br>REFER SCHEDULE OF LANDSCAPE WORKS                           |
| HR1   | HR1: HANDRAIL TYPE 1 - STAIRS<br>REFER DETAIL 02/910-DT                           |
| WB    | WATER BUBBLER<br>REFER SCHEDULE OF LANDSCAPE WORKS                                |
| (B1)  | RUBBISH BIN TYPE 1<br>REFER SCHEDULE OF LANDSCAPE WORKS                           |
| (B2)  | RUBBISH BIN TYPE 2<br>REFER SCHEDULE OF LANDSCAPE WORKS                           |
| S1-4  | BENCH SEAT TYPE 1<br>REFER SCHEDULE OF LANDSCAPE WORKS<br>REFER DETAIL 01/906-DT  |
| (S2)  | BENCH SEAT TYPE 2<br>REFER SCHEDULE OF LANDSCAPE WORKS<br>REFER DETAIL 01/907-DT  |
| S3-   | BENCH SEAT TYPE 3<br>REFER SCHEDULE OF LANDSCAPE WORKS<br>REFER DETAIL 01/908-DT  |
| (S3a) | BENCH SEAT TYPE 3a<br>REFER SCHEDULE OF LANDSCAPE WORKS<br>REFER DETAIL 01/909-DT |
| S4)   | BENCH SEAT TYPE 4<br>REFER SCHEDULE OF LANDSCAPE WORKS                            |
| BR    | BIKE RACKS<br>REFER SCHEDULE OF LANDSCAPE WORKS                                   |

LANDSCAPE DEMOLITION PLAN

| 15 |               |
|----|---------------|
| 15 | DRAWING TITLE |
| 14 | LANDSCAPE     |
| 14 |               |

| DRAWING TITLE    |    |
|------------------|----|
| LANDSCAPE FURNIT | IR |
|                  |    |
| & PLAYGROUND PLA | N  |