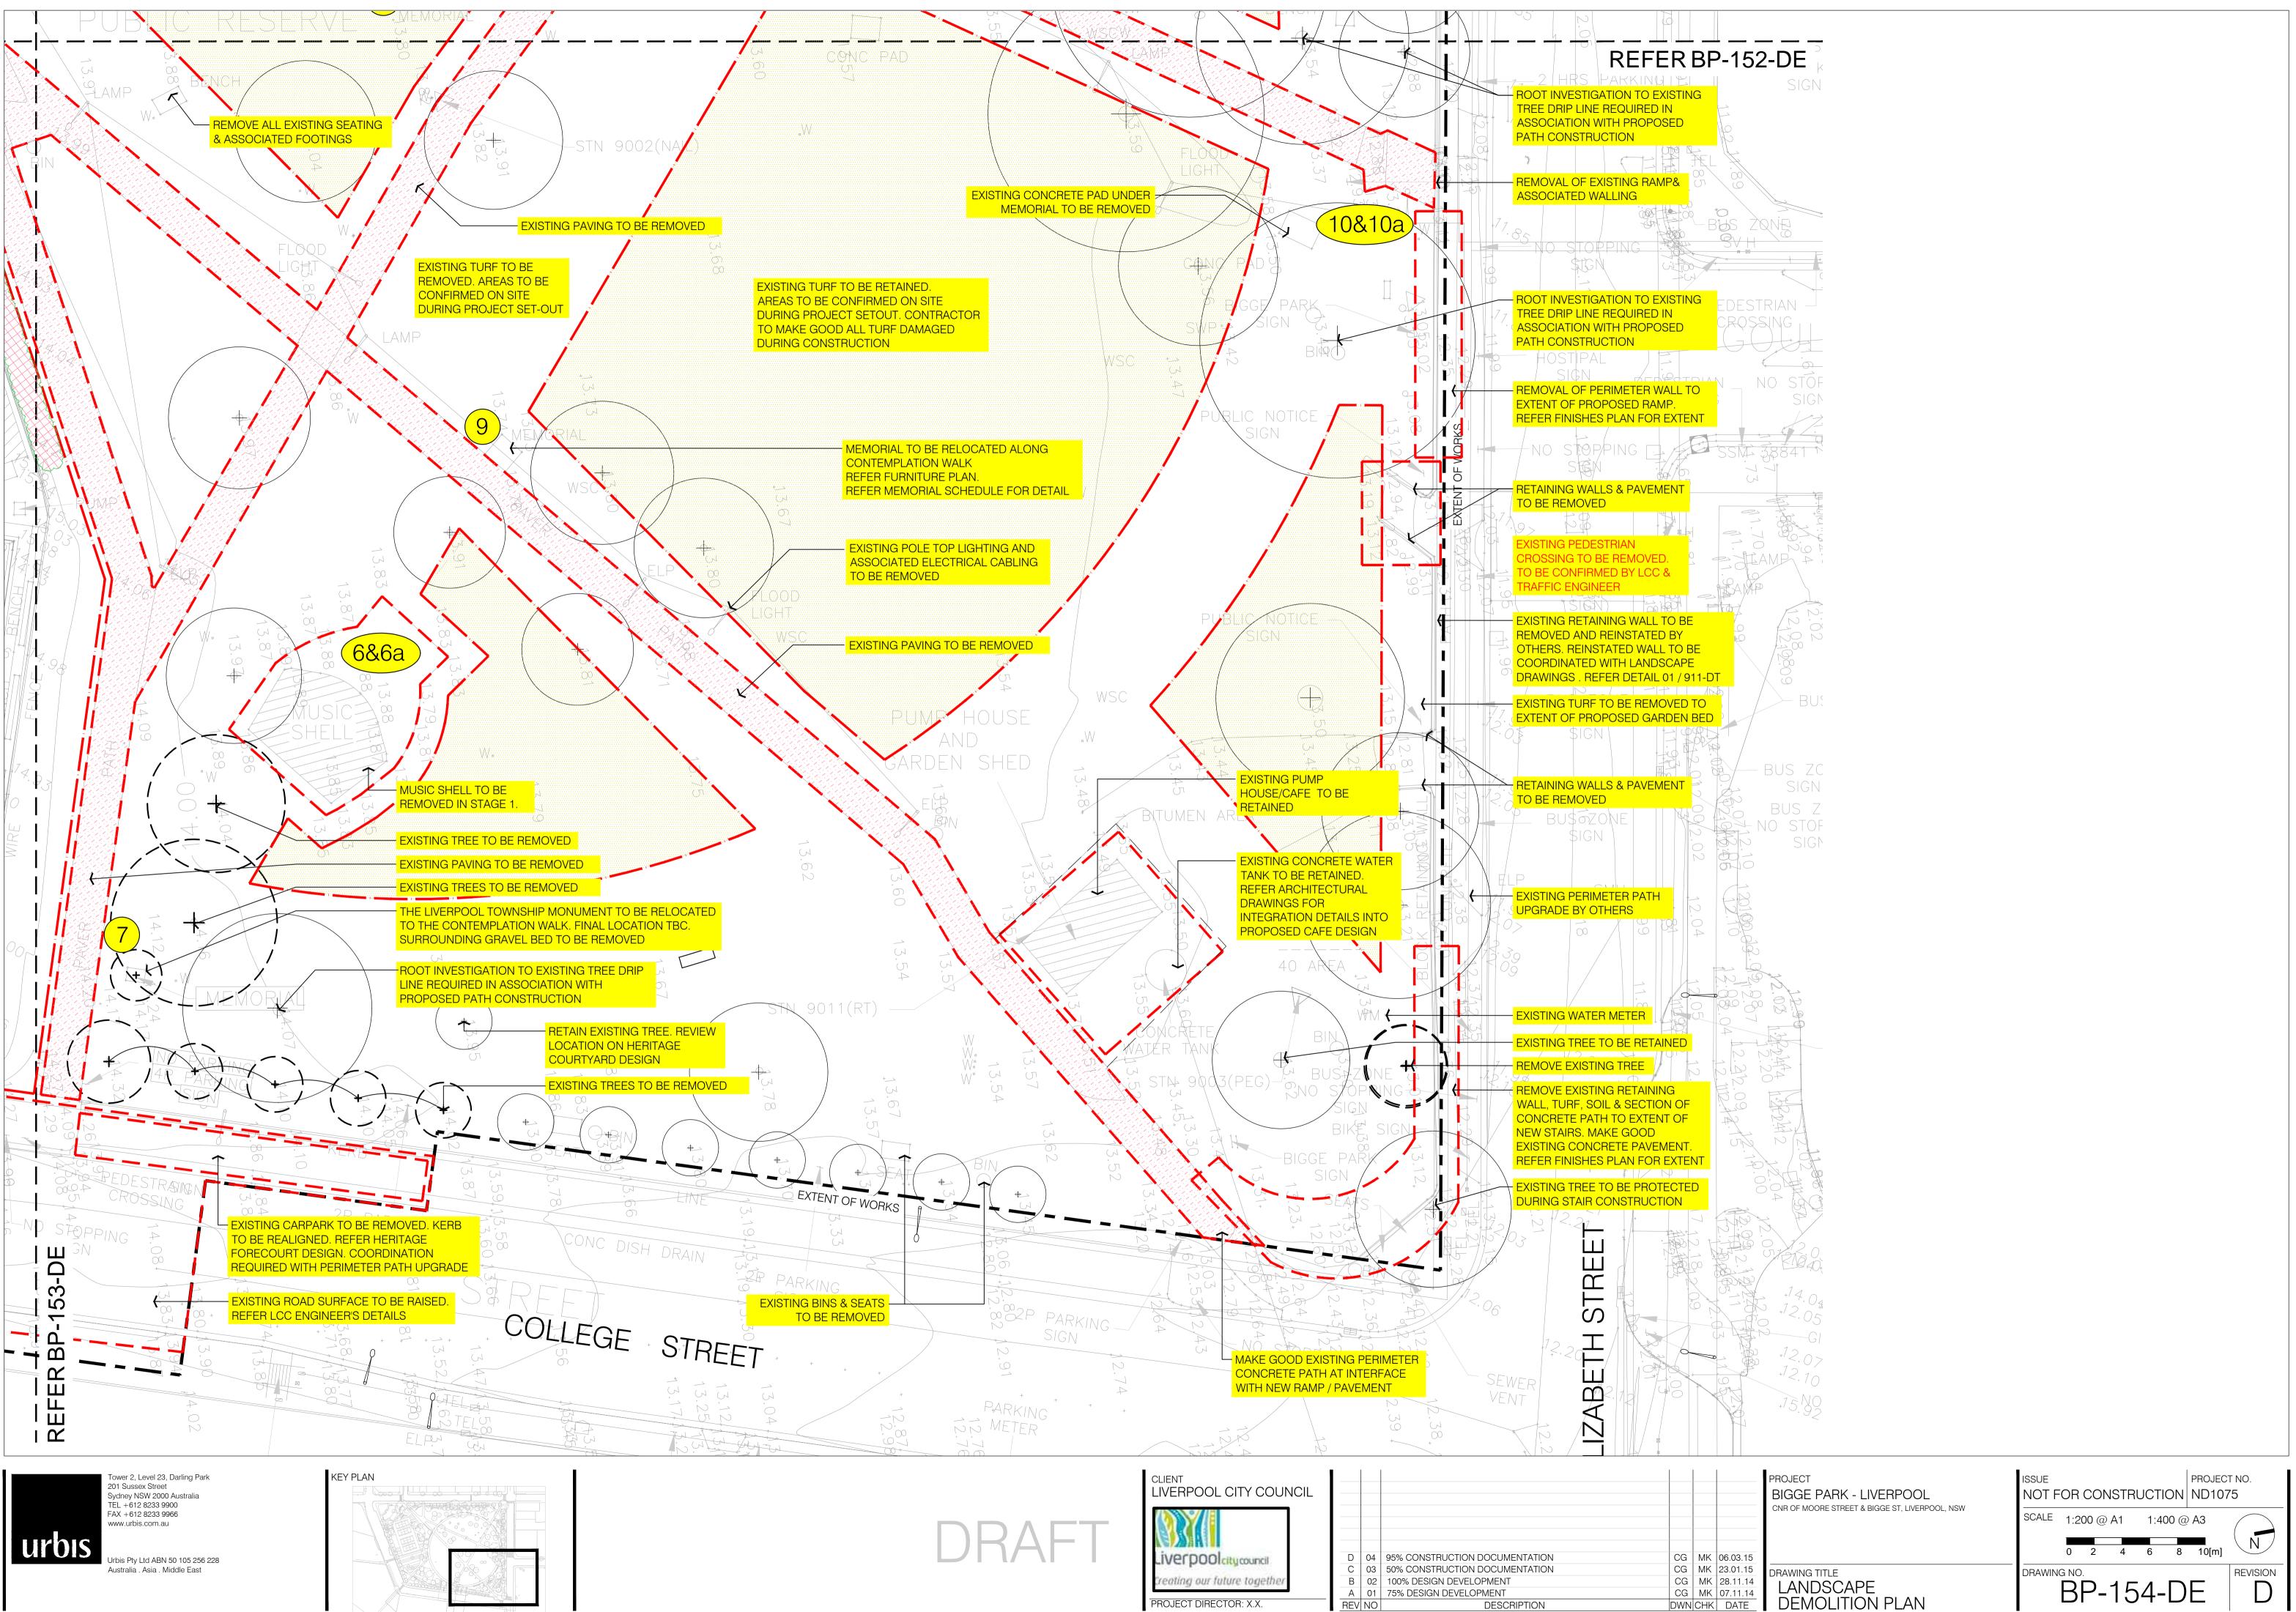

LANDSCAPE DEMOLITION PLAN

| 15 |               |
|----|---------------|
| 15 | DRAWING TITLE |
| 14 | LANDSCAPE     |
| 14 |               |

| DRAWING TITLE    |    |
|------------------|----|
| LANDSCAPE FURNIT | IR |
|                  |    |
| & PLAYGROUND PLA | N  |