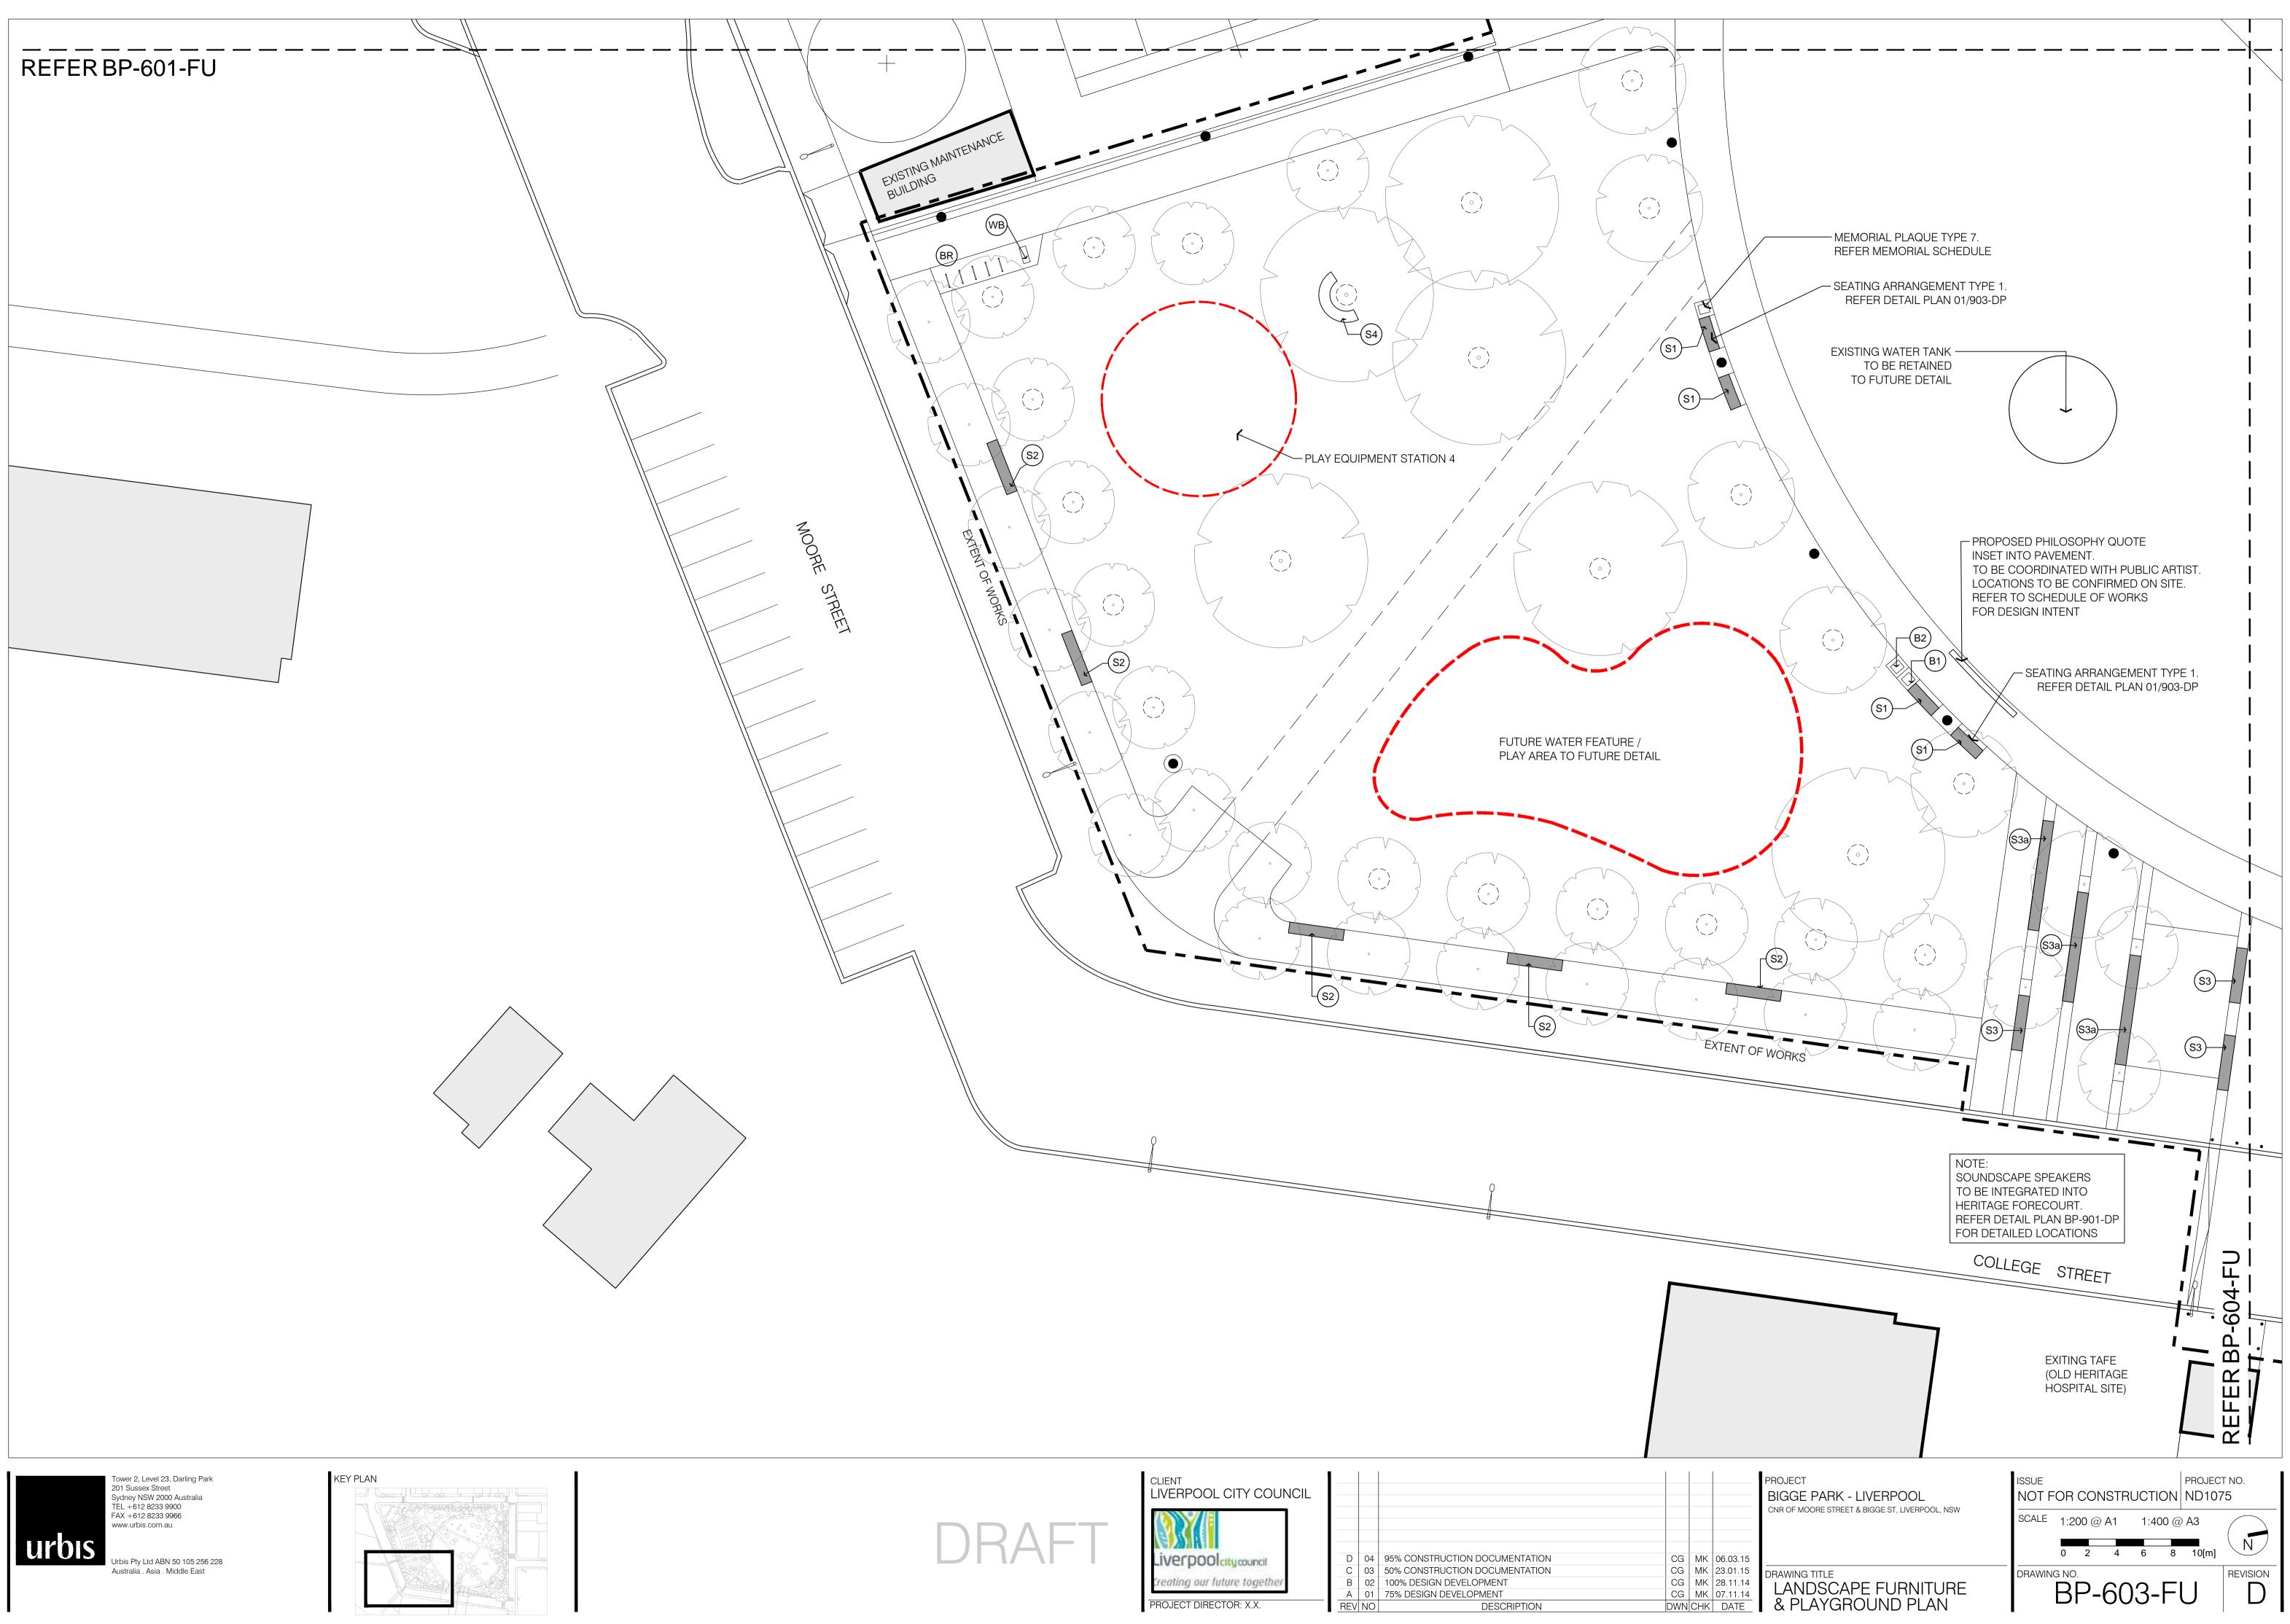

### FURNITURE & PLAYGROUND PLAN

| E<br>LE OF LANDSCAPE WORKS |  |
|----------------------------|--|
| CALL OUT                   |  |
| .1                         |  |

| (s |
|----|
| 6  |
|    |
|    |
|    |
| (s |
|    |
|    |
|    |

| F WORKS FOR<br>NG; SPECIES<br>ES & |
|------------------------------------|
|                                    |

| BL1   | B1: BOLLARD TYPE 1<br>REFER SCHEDULE OF LANDSCAPE WORKS                           |
|-------|-----------------------------------------------------------------------------------|
| BL2   | B2: BOLLARD TYPE 2<br>REFER SCHEDULE OF LANDSCAPE WORKS                           |
| HR1   | HR1: HANDRAIL TYPE 1 - STAIRS<br>REFER DETAIL 02/910-DT                           |
| WB    | WATER BUBBLER<br>REFER SCHEDULE OF LANDSCAPE WORKS                                |
| (B1)  | RUBBISH BIN TYPE 1<br>REFER SCHEDULE OF LANDSCAPE WORKS                           |
| (B2)  | RUBBISH BIN TYPE 2<br>REFER SCHEDULE OF LANDSCAPE WORKS                           |
| S1-4  | BENCH SEAT TYPE 1<br>REFER SCHEDULE OF LANDSCAPE WORKS<br>REFER DETAIL 01/906-DT  |
| (S2)  | BENCH SEAT TYPE 2<br>REFER SCHEDULE OF LANDSCAPE WORKS<br>REFER DETAIL 01/907-DT  |
| S3-   | BENCH SEAT TYPE 3<br>REFER SCHEDULE OF LANDSCAPE WORKS<br>REFER DETAIL 01/908-DT  |
| (S3a) | BENCH SEAT TYPE 3a<br>REFER SCHEDULE OF LANDSCAPE WORKS<br>REFER DETAIL 01/909-DT |
| S4)   | BENCH SEAT TYPE 4<br>REFER SCHEDULE OF LANDSCAPE WORKS                            |
| BR    | BIKE RACKS<br>REFER SCHEDULE OF LANDSCAPE WORKS                                   |

LANDSCAPE DEMOLITION PLAN

| 15 |               |
|----|---------------|
| 15 | DRAWING TITLE |
| 14 | LANDSCAPE     |
| 14 |               |

| DRAWING TITLE    |    |
|------------------|----|
| LANDSCAPE FURNIT | IR |
|                  |    |
| & PLAYGROUND PLA | N  |