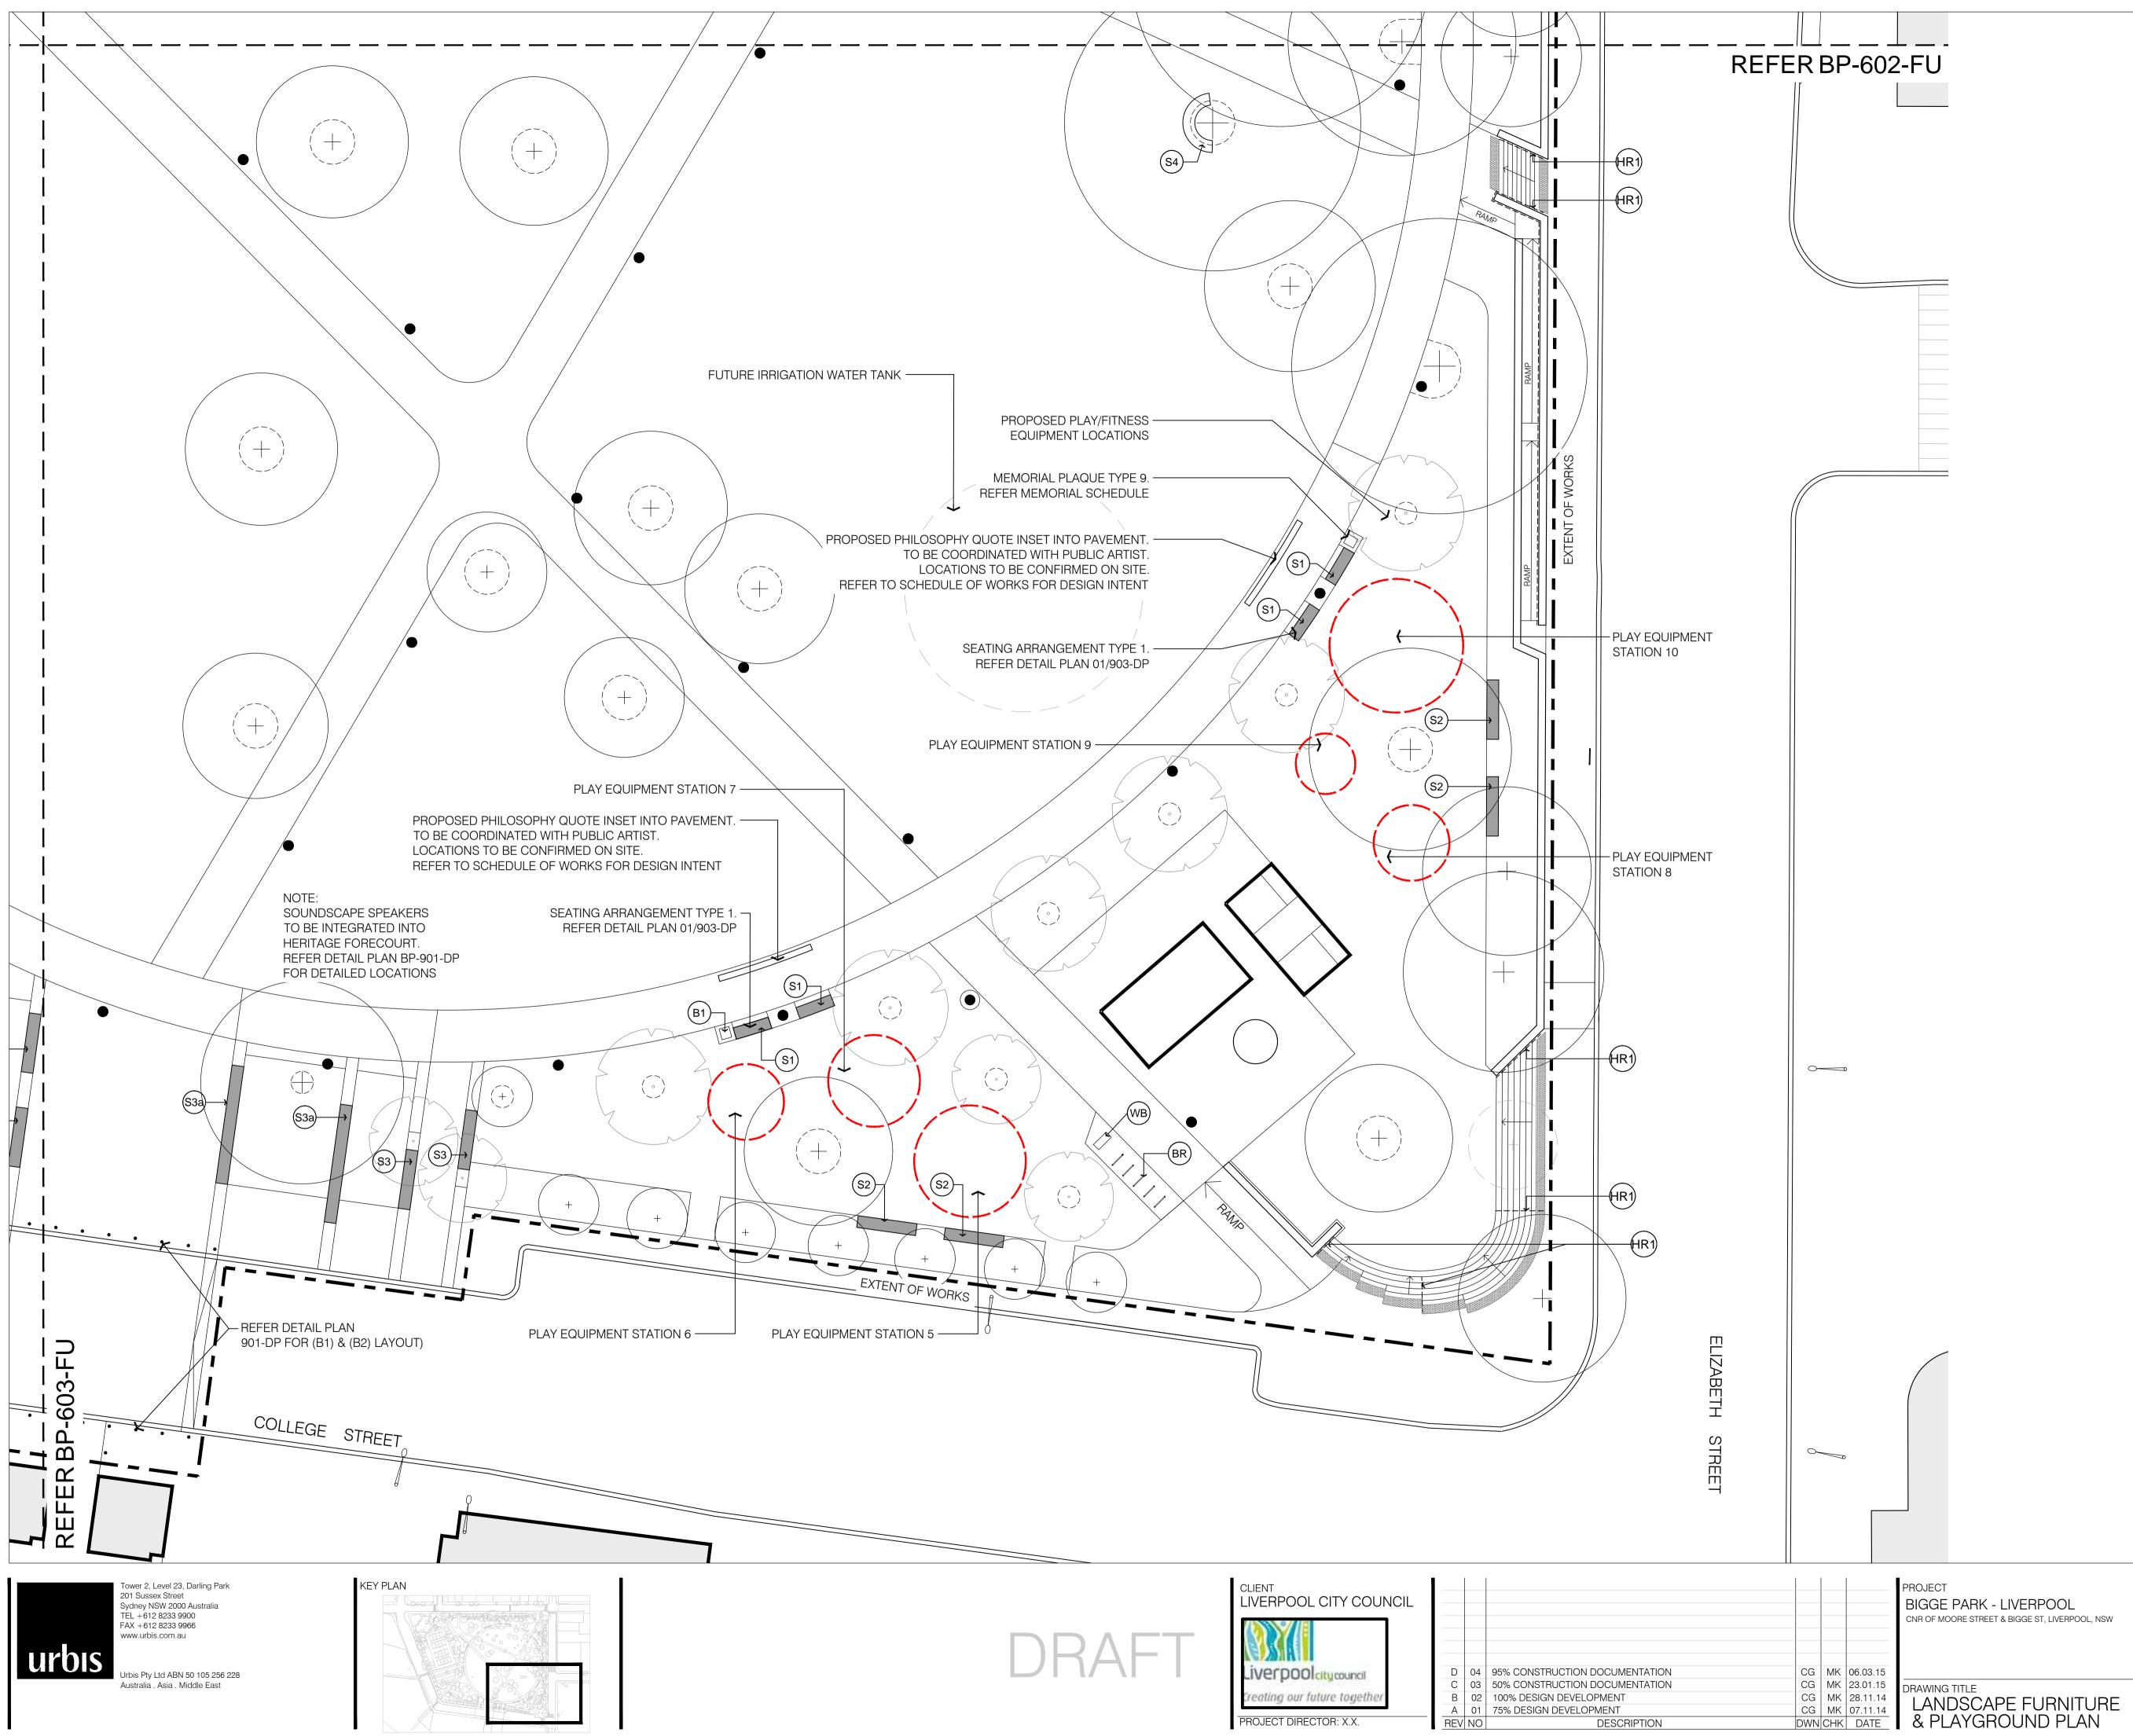

### FURNITURE & PLAYGROUND PLAN

| E<br>LE OF LANDSCAPE WORKS |  |
|----------------------------|--|
| CALL OUT                   |  |
| .1                         |  |

| (s |
|----|
| 6  |
|    |
|    |
|    |
| (s |
|    |
|    |
|    |

| F WORKS FOR<br>NG; SPECIES<br>ES & |
|------------------------------------|
|                                    |

| BL1   | B1: BOLLARD TYPE 1<br>REFER SCHEDULE OF LANDSCAPE WORKS                           |
|-------|-----------------------------------------------------------------------------------|
| BL2   | B2: BOLLARD TYPE 2<br>REFER SCHEDULE OF LANDSCAPE WORKS                           |
| HR1   | HR1: HANDRAIL TYPE 1 - STAIRS<br>REFER DETAIL 02/910-DT                           |
| WB    | WATER BUBBLER<br>REFER SCHEDULE OF LANDSCAPE WORKS                                |
| (B1)  | RUBBISH BIN TYPE 1<br>REFER SCHEDULE OF LANDSCAPE WORKS                           |
| (B2)  | RUBBISH BIN TYPE 2<br>REFER SCHEDULE OF LANDSCAPE WORKS                           |
| S1-4  | BENCH SEAT TYPE 1<br>REFER SCHEDULE OF LANDSCAPE WORKS<br>REFER DETAIL 01/906-DT  |
| (S2)  | BENCH SEAT TYPE 2<br>REFER SCHEDULE OF LANDSCAPE WORKS<br>REFER DETAIL 01/907-DT  |
| S3-   | BENCH SEAT TYPE 3<br>REFER SCHEDULE OF LANDSCAPE WORKS<br>REFER DETAIL 01/908-DT  |
| (S3a) | BENCH SEAT TYPE 3a<br>REFER SCHEDULE OF LANDSCAPE WORKS<br>REFER DETAIL 01/909-DT |
| S4)   | BENCH SEAT TYPE 4<br>REFER SCHEDULE OF LANDSCAPE WORKS                            |
| BR    | BIKE RACKS<br>REFER SCHEDULE OF LANDSCAPE WORKS                                   |

LANDSCAPE DEMOLITION PLAN

| 15 |               |
|----|---------------|
| 15 | DRAWING TITLE |
| 14 | LANDSCAPE     |
| 14 |               |

| DRAWING TITLE    |    |
|------------------|----|
| LANDSCAPE FURNIT | IR |
|                  |    |
| & PLAYGROUND PLA | N  |