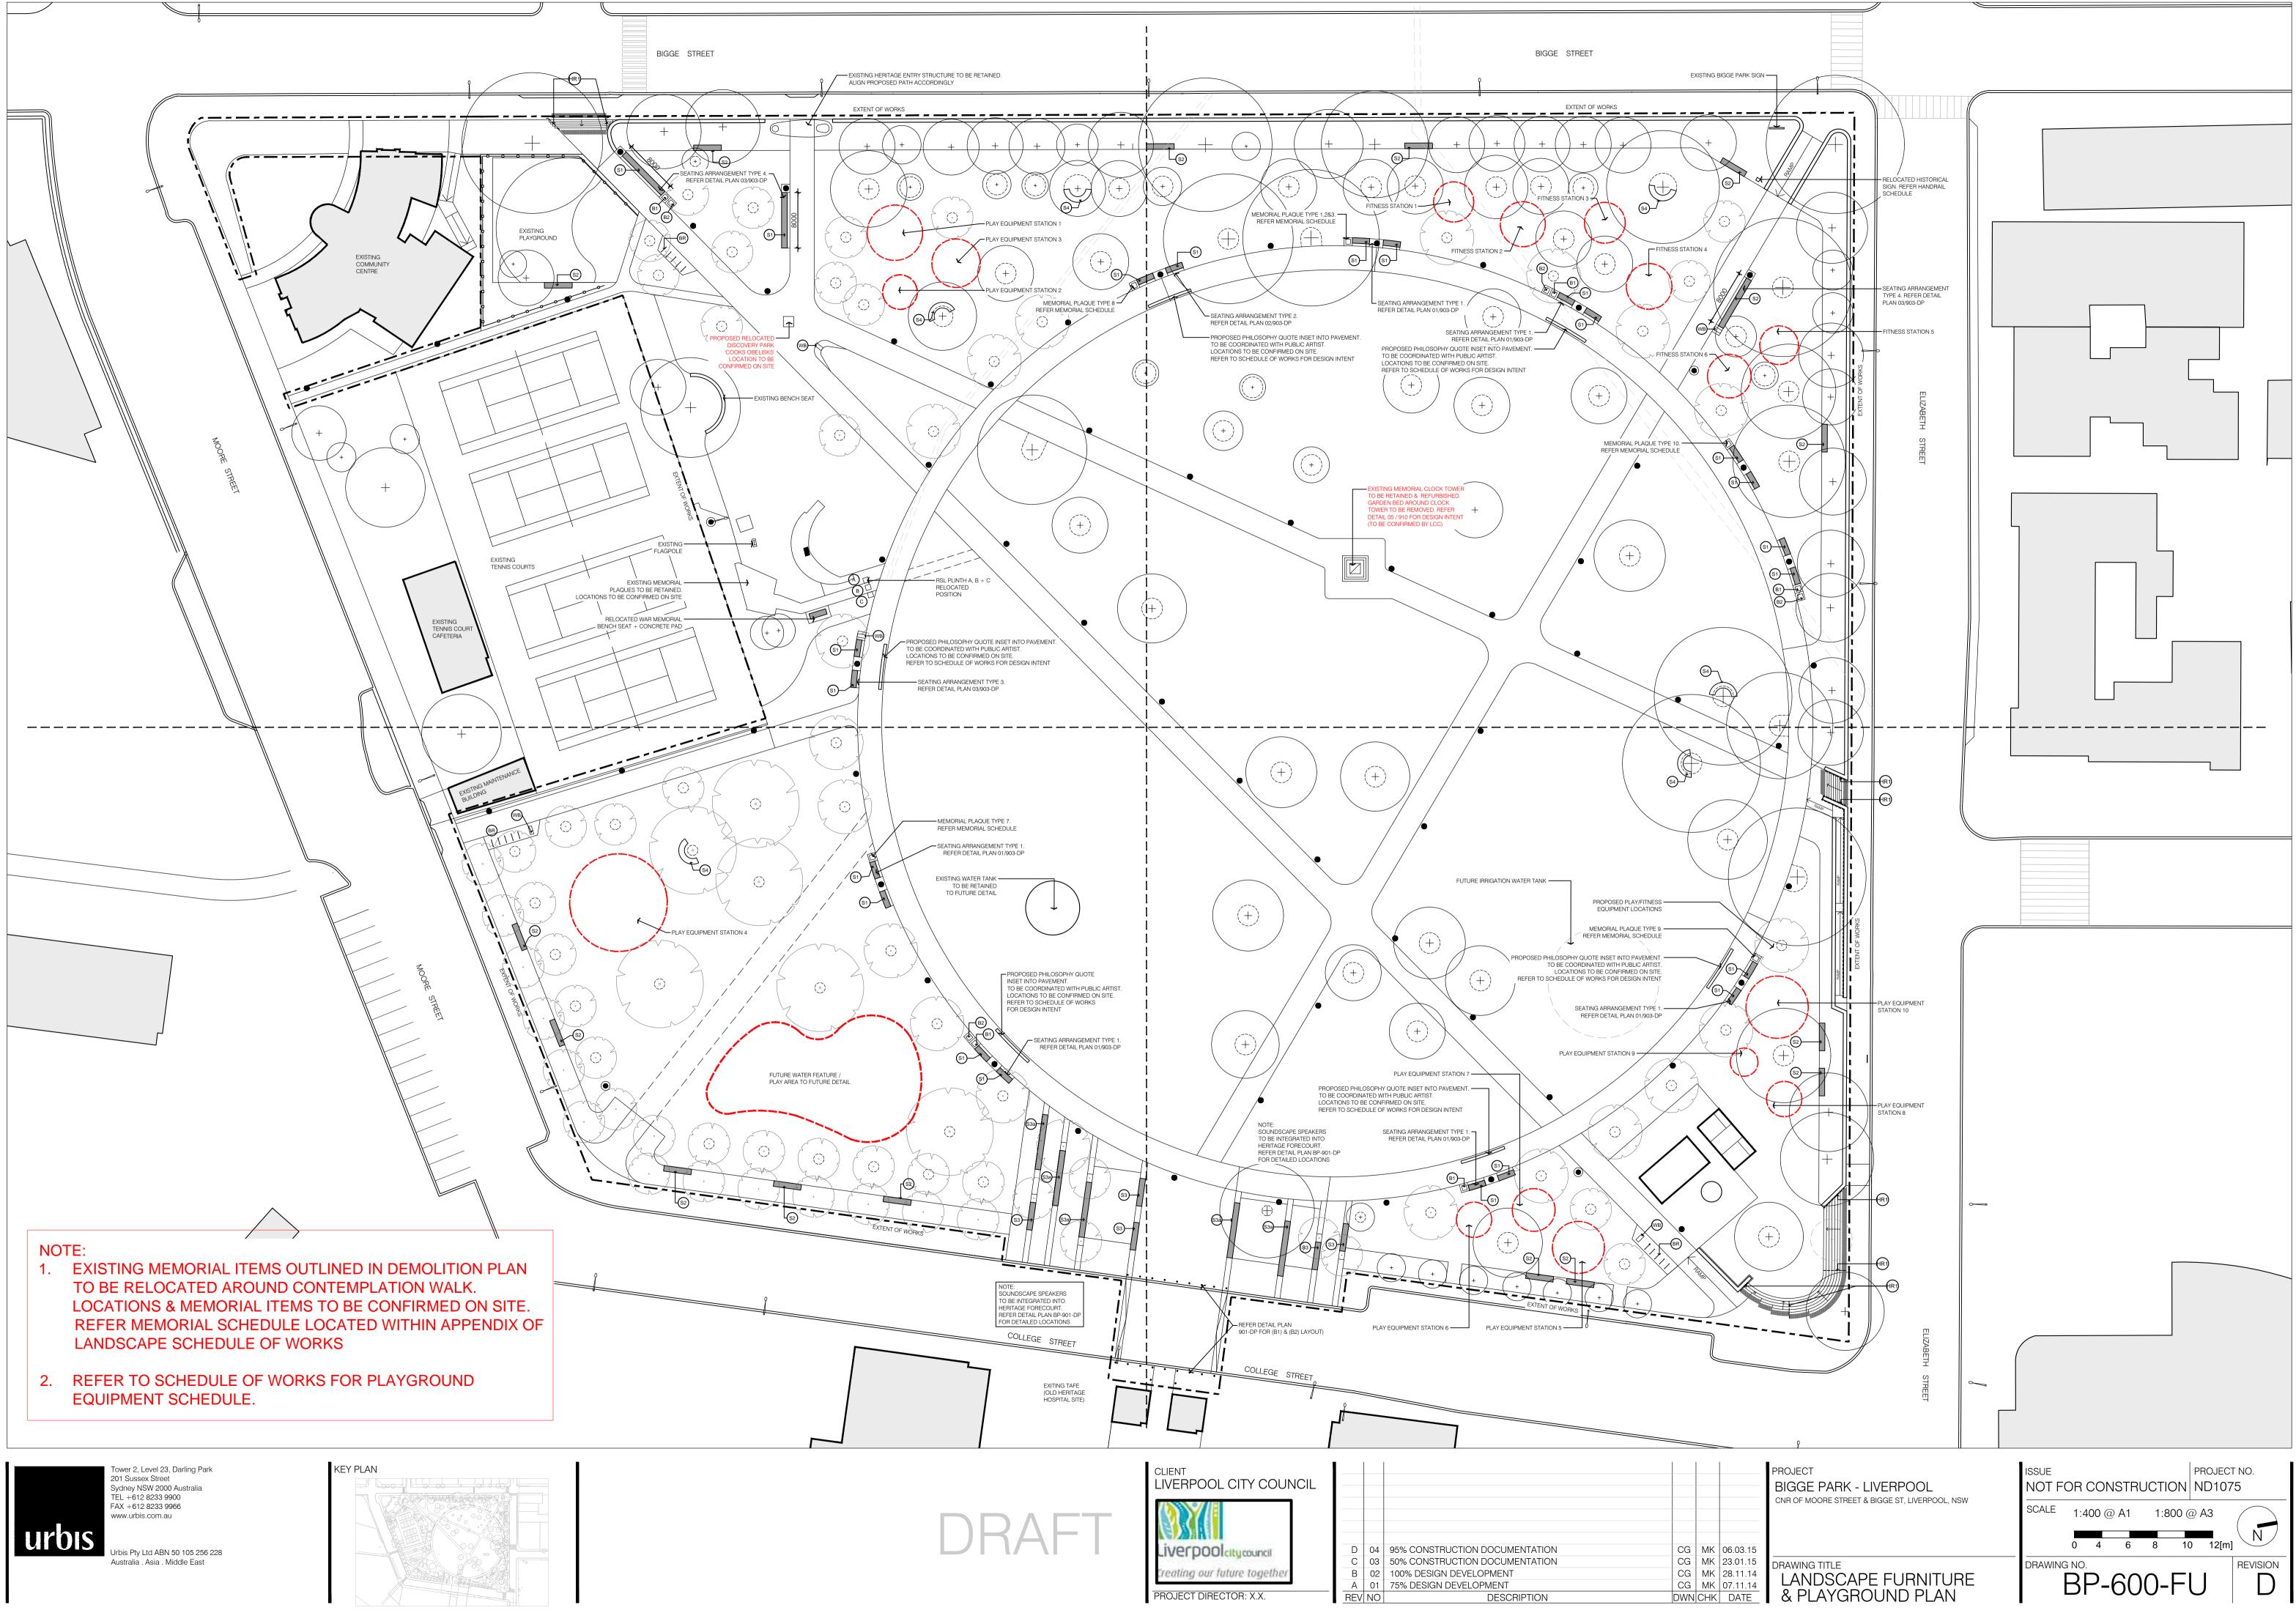

### FURNITURE & PLAYGROUND PLAN

| E<br>LE OF LANDSCAPE WORKS |  |
|----------------------------|--|
| CALL OUT                   |  |
| .1                         |  |

| (s |
|----|
| 6  |
|    |
|    |
|    |
| (s |
|    |
|    |
|    |

| F WORKS FOR<br>NG; SPECIES<br>ES & |
|------------------------------------|
|                                    |

| BL1   | B1: BOLLARD TYPE 1<br>REFER SCHEDULE OF LANDSCAPE WORKS                           |
|-------|-----------------------------------------------------------------------------------|
| BL2   | B2: BOLLARD TYPE 2<br>REFER SCHEDULE OF LANDSCAPE WORKS                           |
| HR1   | HR1: HANDRAIL TYPE 1 - STAIRS<br>REFER DETAIL 02/910-DT                           |
| WB    | WATER BUBBLER<br>REFER SCHEDULE OF LANDSCAPE WORKS                                |
| (B1)  | RUBBISH BIN TYPE 1<br>REFER SCHEDULE OF LANDSCAPE WORKS                           |
| (B2)  | RUBBISH BIN TYPE 2<br>REFER SCHEDULE OF LANDSCAPE WORKS                           |
| S1-4  | BENCH SEAT TYPE 1<br>REFER SCHEDULE OF LANDSCAPE WORKS<br>REFER DETAIL 01/906-DT  |
| (S2)  | BENCH SEAT TYPE 2<br>REFER SCHEDULE OF LANDSCAPE WORKS<br>REFER DETAIL 01/907-DT  |
| S3-   | BENCH SEAT TYPE 3<br>REFER SCHEDULE OF LANDSCAPE WORKS<br>REFER DETAIL 01/908-DT  |
| (S3a) | BENCH SEAT TYPE 3a<br>REFER SCHEDULE OF LANDSCAPE WORKS<br>REFER DETAIL 01/909-DT |
| S4)   | BENCH SEAT TYPE 4<br>REFER SCHEDULE OF LANDSCAPE WORKS                            |
| BR    | BIKE RACKS<br>REFER SCHEDULE OF LANDSCAPE WORKS                                   |

LANDSCAPE DEMOLITION PLAN

| 15 |               |
|----|---------------|
| 15 | DRAWING TITLE |
| 14 | LANDSCAPE     |
| 14 |               |

| DRAWING TITLE    |    |
|------------------|----|
| LANDSCAPE FURNIT | IR |
|                  |    |
| & PLAYGROUND PLA | N  |