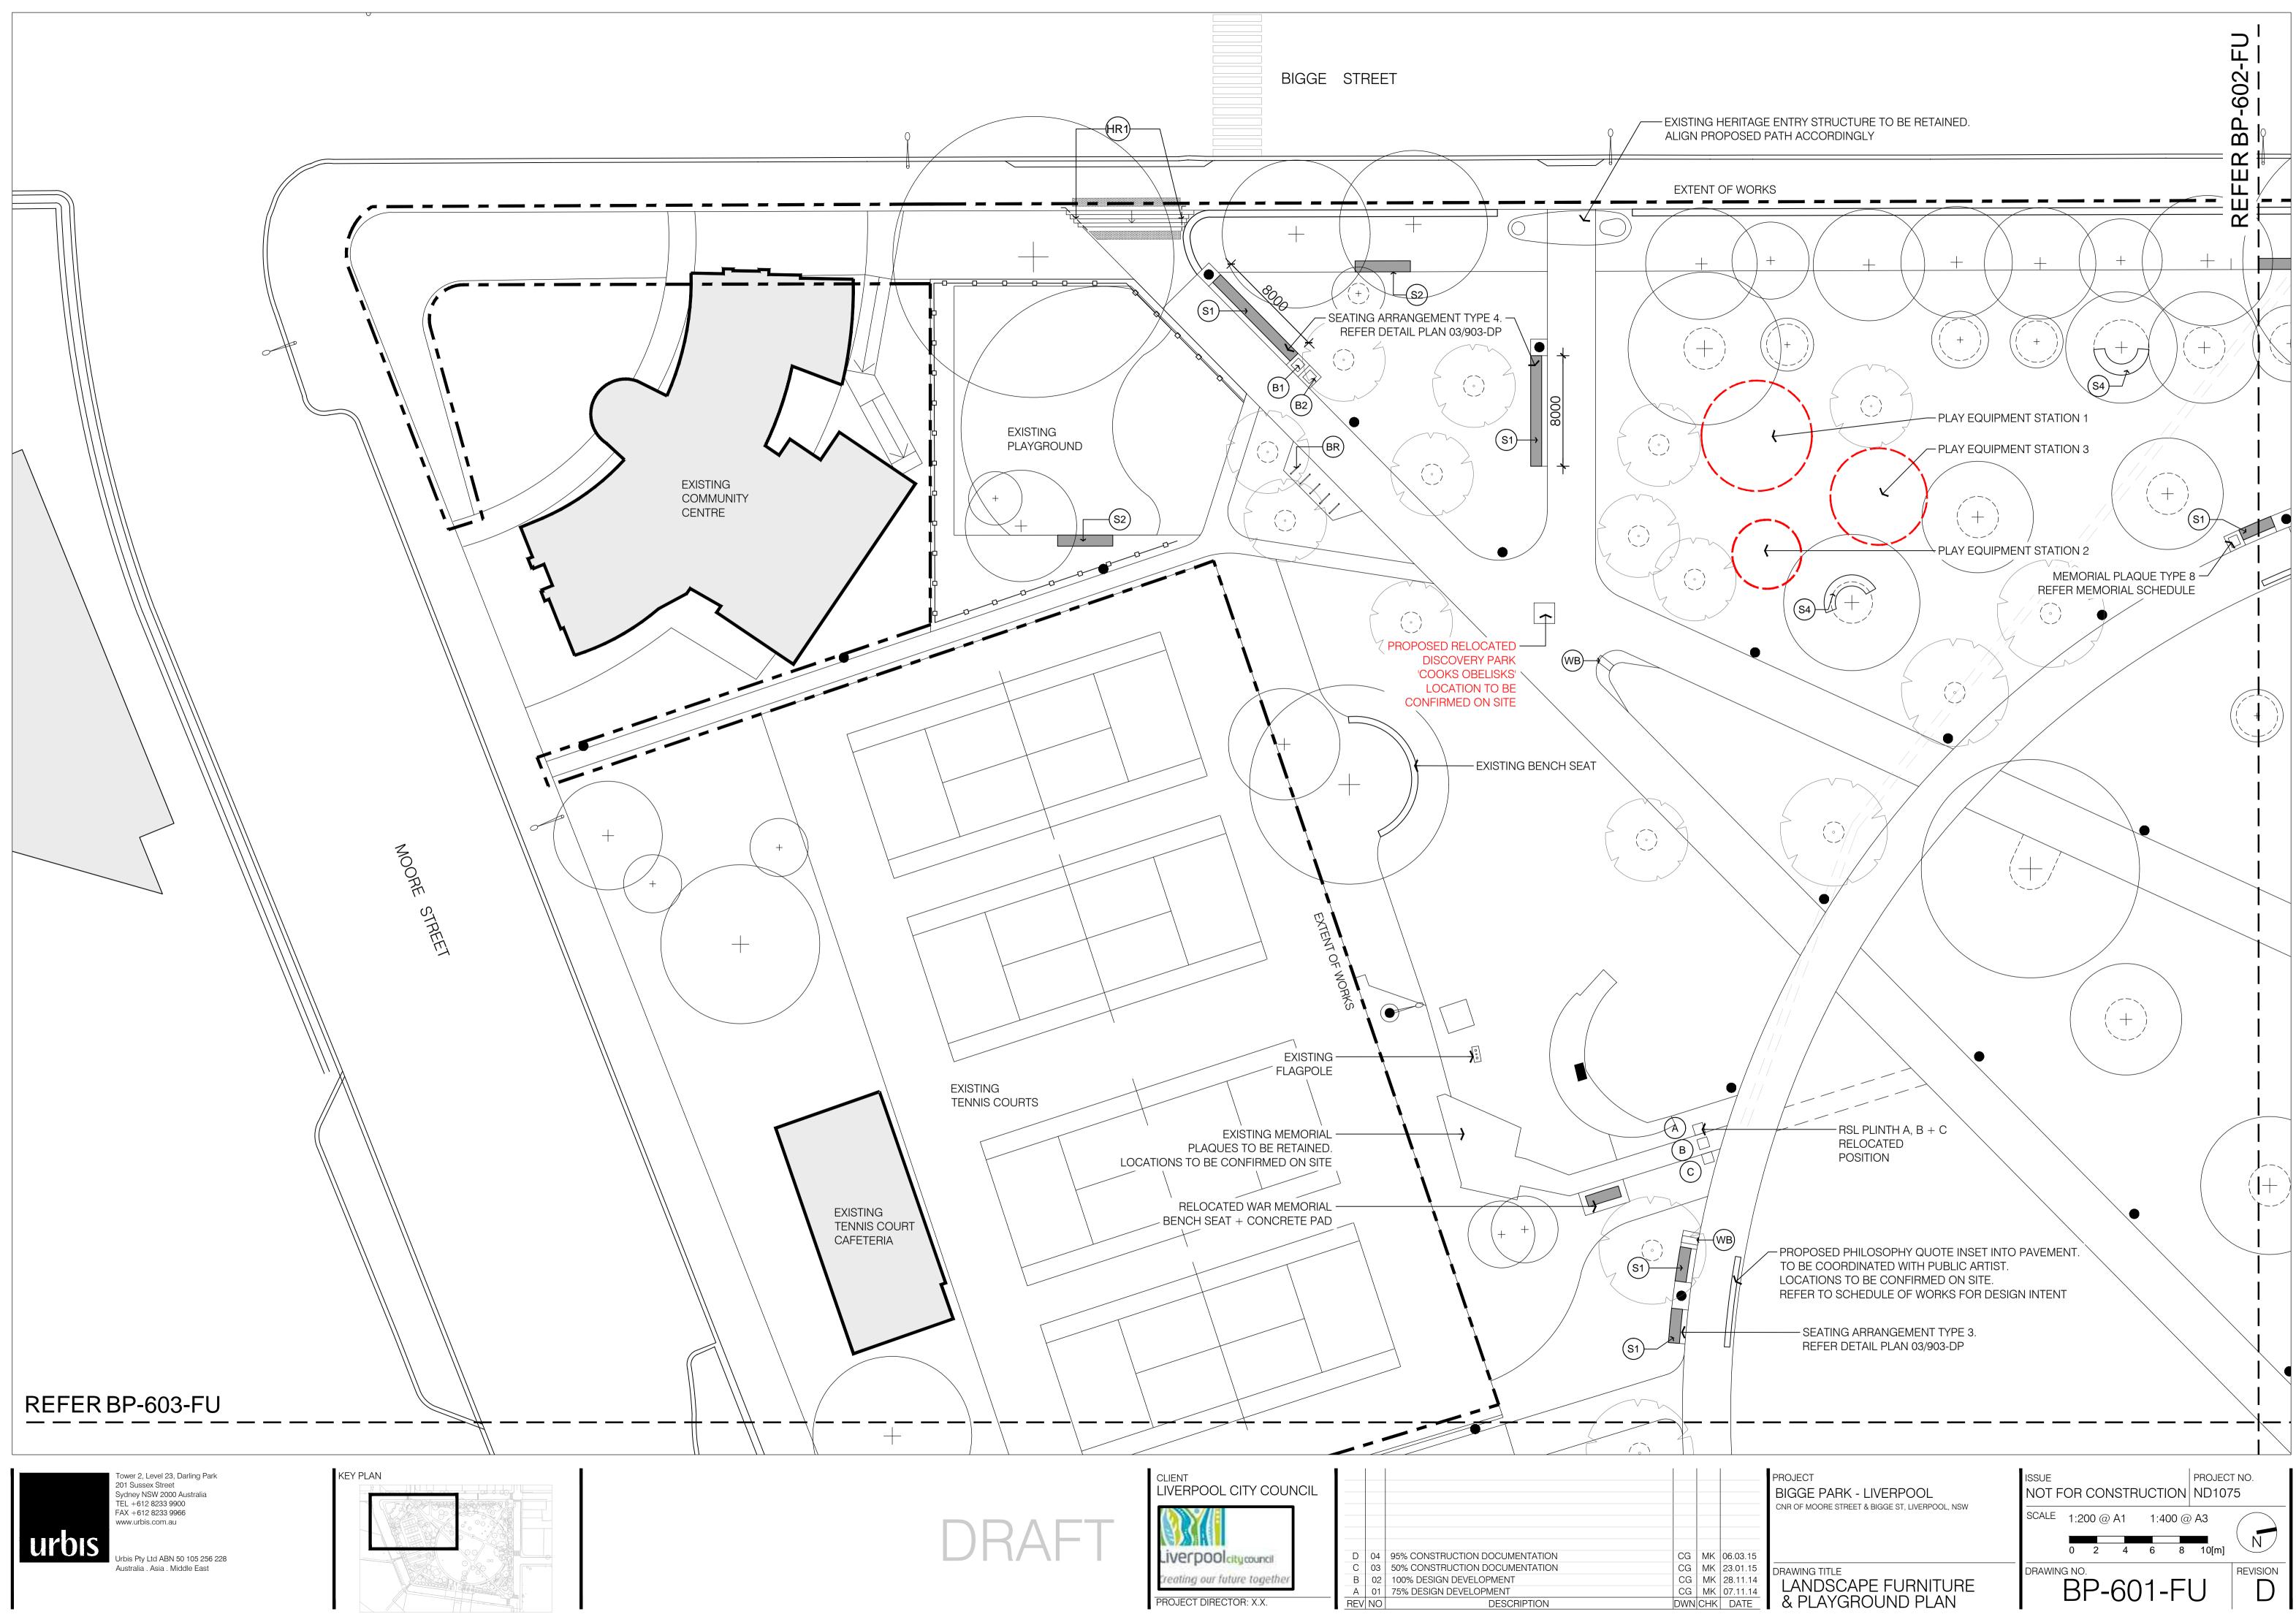

### FURNITURE & PLAYGROUND PLAN

| E<br>LE OF LANDSCAPE WORKS |  |
|----------------------------|--|
| CALL OUT                   |  |
| .1                         |  |

| (s |
|----|
| 6  |
|    |
|    |
|    |
| (s |
|    |
|    |
|    |

| F WORKS FOR<br>NG; SPECIES<br>ES & |
|------------------------------------|
|                                    |

| BL1   | B1: BOLLARD TYPE 1<br>REFER SCHEDULE OF LANDSCAPE WORKS                           |
|-------|-----------------------------------------------------------------------------------|
| BL2   | B2: BOLLARD TYPE 2<br>REFER SCHEDULE OF LANDSCAPE WORKS                           |
| HR1   | HR1: HANDRAIL TYPE 1 - STAIRS<br>REFER DETAIL 02/910-DT                           |
| WB    | WATER BUBBLER<br>REFER SCHEDULE OF LANDSCAPE WORKS                                |
| (B1)  | RUBBISH BIN TYPE 1<br>REFER SCHEDULE OF LANDSCAPE WORKS                           |
| (B2)  | RUBBISH BIN TYPE 2<br>REFER SCHEDULE OF LANDSCAPE WORKS                           |
| S1-4  | BENCH SEAT TYPE 1<br>REFER SCHEDULE OF LANDSCAPE WORKS<br>REFER DETAIL 01/906-DT  |
| (S2)  | BENCH SEAT TYPE 2<br>REFER SCHEDULE OF LANDSCAPE WORKS<br>REFER DETAIL 01/907-DT  |
| S3-   | BENCH SEAT TYPE 3<br>REFER SCHEDULE OF LANDSCAPE WORKS<br>REFER DETAIL 01/908-DT  |
| (S3a) | BENCH SEAT TYPE 3a<br>REFER SCHEDULE OF LANDSCAPE WORKS<br>REFER DETAIL 01/909-DT |
| S4)   | BENCH SEAT TYPE 4<br>REFER SCHEDULE OF LANDSCAPE WORKS                            |
| BR    | BIKE RACKS<br>REFER SCHEDULE OF LANDSCAPE WORKS                                   |

LANDSCAPE DEMOLITION PLAN

| 15 |               |
|----|---------------|
| 15 | DRAWING TITLE |
| 14 | LANDSCAPE     |
| 14 |               |

| DRAWING TITLE    |    |
|------------------|----|
| LANDSCAPE FURNIT | IR |
|                  |    |
| & PLAYGROUND PLA | N  |

# REFER BP-604-FU

PROJECT **BIGGE PARK - LIVERPOOL** CNR OF MOORE STREET & BIGGE ST, LIVERPOOL, NSW

|     | CLIENT<br>LIVERPOOL CITY COUNCIL |   |     |                                |              |    |              |
|-----|----------------------------------|---|-----|--------------------------------|--------------|----|--------------|
| AFT |                                  |   | 0.1 |                                |              |    |              |
|     | LIVELDOOLcitycouncil             | D | 04  | 95% CONSTRUCTION DOCUMENTATION | CG           |    | 06.03        |
|     |                                  | С | 03  | 50% CONSTRUCTION DOCUMENTATION | CG           | MK | 23.01        |
|     | Creating our future together     | В | 02  | 100% DESIGN DEVELOPMENT        | CG           | MK | 28.11        |
|     |                                  | Α | 01  | 75% DESIGN DEVELOPMENT         | CG           | MK | 07.11        |
|     |                                  |   |     | BEOODIDTION.                   | <b>D</b> 144 |    | <b>D</b> 4 7 |